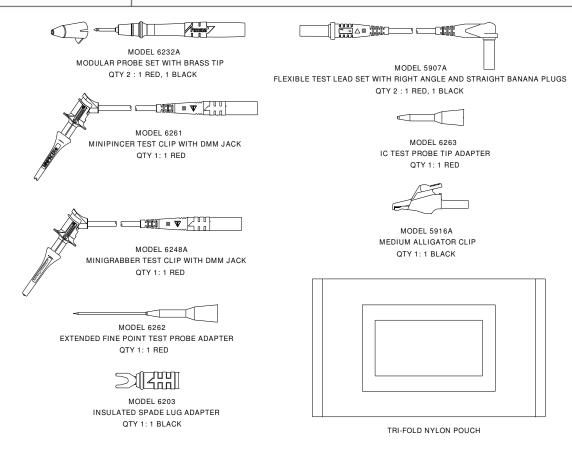

## Model 5543B Electronic DMM Test Lead Kit

CE

## **FEATURES:**

- Test leads with a right angle banana plug are ideal for use with hand held digital multimeter.
- Flexible test leads feature high strand count silicone wire for extreme flexibility and high temperature resistance.
- Wear indication with double insulated (dual extruded) silicone leads shows white inner layer for increased safety.
- Banana plugs are molded directly to the wire for superior pull strength.
- Insulated extended fine point adapter allows easy access of hard to reach test points.
- Probe body, alligator, spade lug and test clip lead attaches directly to test leads for testing versatility
- Test accessories conveniently store in the tri-fold nylon pouch.
- Compatible with most multimeters that accepts safety style sheath banana plugs.
- CE Compliant; complies with IEC 61010-031 standard for hand held accessories.